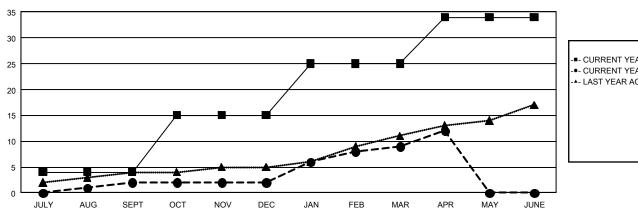

## GOALS AND ACTUAL NEW CLUBS CUMULATIVE

-•- CURRENT YEAR ACTUAL NEW CLUBS
-•- LAST YEAR ACTUAL NEW CLUBS

| <br>MEMBER     | GROWTH | NET | GOAI |
|----------------|--------|-----|------|
| <br>IVICIVIDER | GROWIN | INE | GUAL |

## REPORT DOES NOT INCLUDE CLUBS IN UNDISTRICTED AREAS.

| Clubs                 |               |           |               | Members               |                           |                         |                                                    |
|-----------------------|---------------|-----------|---------------|-----------------------|---------------------------|-------------------------|----------------------------------------------------|
| RESULTS FOR 2023-2024 |               |           |               | RESULTS FOR 2023-2024 |                           |                         |                                                    |
| QUARTER               | NEW CLUB GOAL | NEW CLUBS | DROPPED CLUBS | QUARTER               | MEMBER GROWTH<br>NET GOAL | MEMBER GROWTH<br>ACTUAL | DROPPED<br>MEMBERS ACTUAL<br>(including transfers) |
| JULY/AUG/SEPT         | 4             | 2         | 3             | JULY/AUG/SEPT         | 483                       | 577                     | 610                                                |
| OCT/NOV/DEC           | 11            | 0         | 4             | OCT/NOV/DEC           | 609                       | 982                     | 978                                                |
| JAN/FEB/MAR           | 10            | 7         | 1             | JAN/FEB/MAR           | 718                       | 1,084                   | 528                                                |
| APR/MAY/JUNE          | 9             | 3         | 7             | APR/MAY/JUNE          | 647                       | 366                     | 258                                                |