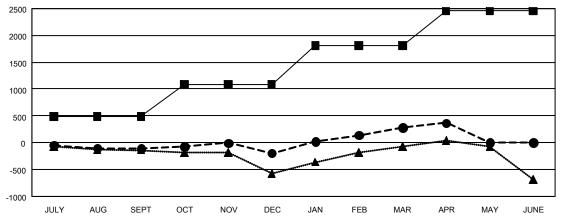

## GOALS AND ACTUAL NEW CLUBS CUMULATIVE

-•- CURRENT YEAR ACTUAL NEW CLUBS
-•- LAST YEAR ACTUAL NEW CLUBS

| <br>MEMBER     | GROWTH | NET | GOAI |
|----------------|--------|-----|------|
| <br>IVICIVIDER | GROWIN | INE | GUAL |

-•- MEMBER GROWTH ACTUAL

--- LAST YEAR MEMBERSHIP ACTUAL

| DROPPED CLUBS: 15 |       |
|-------------------|-------|
| DROPPED MEMBERS   |       |
| DECEASED          | 320   |
| CLUB CANCELLED    | 34    |
| OTHER             | 2,016 |
| TOTAL             | 2,370 |

## REPORT DOES NOT INCLUDE CLUBS IN UNDISTRICTED AREAS.

| Clubs                 |               |           |               | Members               |                           |                         |                                                    |
|-----------------------|---------------|-----------|---------------|-----------------------|---------------------------|-------------------------|----------------------------------------------------|
| RESULTS FOR 2023-2024 |               |           |               | RESULTS FOR 2023-2024 |                           |                         |                                                    |
| QUARTER               | NEW CLUB GOAL | NEW CLUBS | DROPPED CLUBS | QUARTER               | MEMBER GROWTH<br>NET GOAL | MEMBER GROWTH<br>ACTUAL | DROPPED<br>MEMBERS ACTUAL<br>(including transfers) |
| JULY/AUG/SEPT         | 4             | 2         | 3             | JULY/AUG/SEPT         | 483                       | 577                     | 610                                                |
| OCT/NOV/DEC           | 11            | 0         | 4             | OCT/NOV/DEC           | 609                       | 982                     | 978                                                |
| JAN/FEB/MAR           | 10            | 7         | 1             | JAN/FEB/MAR           | 718                       | 1,084                   | 528                                                |
| APR/MAY/JUNE          | 9             | 3         | 7             | APR/MAY/JUNE          | 647                       | 366                     | 258                                                |